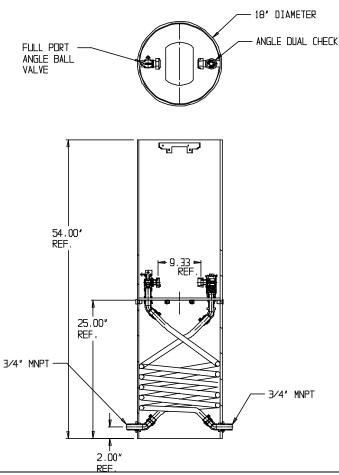

## NL Coil Pit Setter - 790-354KFPP 330X18

MNPT x MNPT

## **SUBMITTAL INFORMATION**

- Manufactured in compliance with ANSI/AWWA C800 (latest revision)
- Brass components in contact with potable water conform to ASTM B584, UNS C89833 (latest revision) and identified with "NL"
- Certified to NSF/ANSI 61 and NSF/ANSI 372
- Brass components not in contact with potable water conform to ASTM B62 and ASTM B584, UNS C83600 -85-5-5-5 (latest revision)
- Coiled CTS tubing made from Polyethylene or Engineered Polymer Materials
- Stainless steel insert stiffeners designed to optimize flow
- Heavy wall PVC shell and impact resistant rigid meter platform
- Large wrench flats provided for proper installation