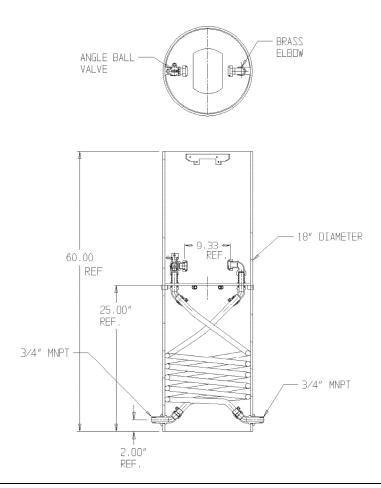

## SUBMITTAL DATA SHEET

NL Coil Pit Setter - 790-360QNPP 330X18

MNPT x MNPT

## SUBMITTAL INFORMATION

- Manufactured in compliance with ANSI/AWWA C800 (latest revision)
- Brass components in contact with potable water conform to ASTM B584, UNS C89833 (latest revision) and identified with "NL"
- Certified to NSF/ANSI 61 and NSF/ANSI 372
- Brass components not in contact with potable water conform to ASTM B62 and ASTM B584, UNS C83600 -85-5-5-5 (latest revision)
- Coiled CTS tubing made from Polyethylene or Engineered Polymer Materials
- Stainless steel insert stiffeners designed to optimize flow
- Heavy wall PVC shell and impact resistant rigid meter platform
- Large wrench flats provided for proper installation