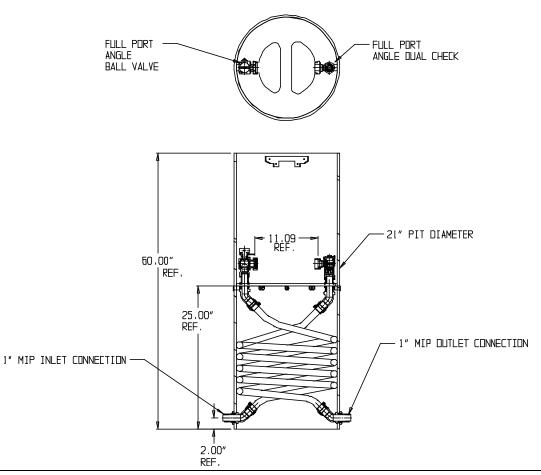

## NL Coil Pit Setter - 790-460KPPP 440X21

MNPT x MNPT

## SUBMITTAL INFORMATION

- Manufactured in compliance with ANSI/AWWA C800 (latest revision)
- Brass components in contact with potable water conform to ASTM B584, UNS C89833 (latest revision) and identified with "NL"
- Certified to NSF/ANSI 61 and NSF/ANSI 372
- Brass components not in contact with potable water conform to ASTM B62 and ASTM B584, UNS C83600 -85-5-5-5 (latest revision)
- Coiled CTS tubing made from Polyethylene or Engineered Polymer Materials
- Stainless steel insert stiffeners designed to optimize flow
- Heavy wall PVC shell and impact resistant rigid meter platform
- Large wrench flats provided for proper installation