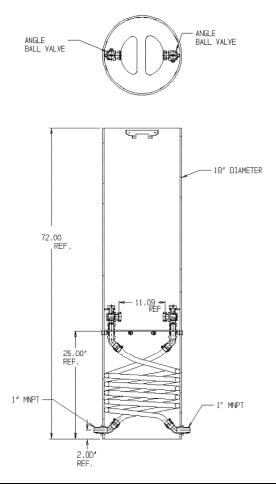

## SUBMITTAL DATA SHEET

NL Coil Pit Setter - 790-472QQPP 440X18

MNPT x MNPT

## SUBMITTAL INFORMATION

- Manufactured in compliance with ANSI/AWWA C800 (latest revision)
- Brass components in contact with potable water conform to ASTM B584, UNS C89833 (latest revision) and identified with "NL"
- Certified to NSF/ANSI 61 and NSF/ANSI 372
- Brass components not in contact with potable water conform to ASTM B62 and ASTM B584, UNS C83600 -85-5-5-5 (latest revision)
- Coiled CTS tubing made from Polyethylene or Engineered Polymer Materials
- Stainless steel insert stiffeners designed to optimize flow
- Heavy wall PVC shell and impact resistant rigid meter platform
- Large wrench flats provided for proper installation