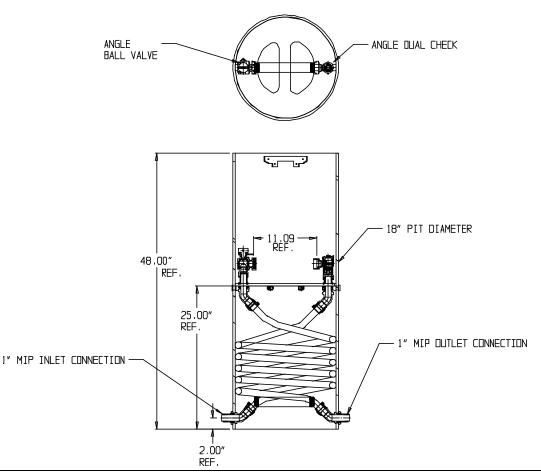

## NL Coil Pit Setter - 790-448QFPP 440X18

MNPT x MNPT

## SUBMITTAL INFORMATION

- Manufactured in compliance with ANSI/AWWA C800 (latest revision)
- Brass components in contact with potable water conform to ASTM B584, UNS C89833 (latest revision) and identified with "NL"
- Certified to NSF/ANSI 61 and NSF/ANSI 372
- Brass components not in contact with potable water conform to ASTM B62 and ASTM B584, UNS C83600 -85-5-5-5 (latest revision)
- Coiled CTS tubing made from Polyethylene or Engineered Polymer Materials
- Stainless steel insert stiffeners designed to optimize flow
- Heavy wall PVC shell and impact resistant rigid meter platform
- Large wrench flats provided for proper installation