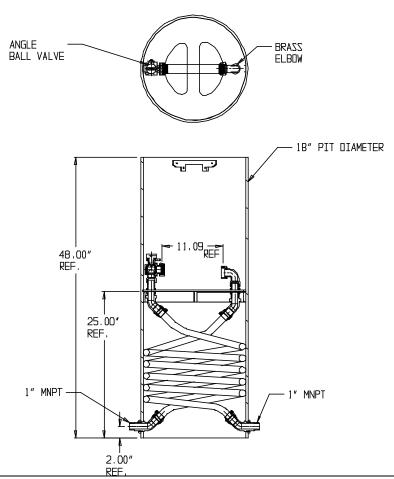

## SUBMITTAL DATA SHEET

NL Coil Pit Setter - 790-448QNPP 440X18



MNPT x MNPT



## **SUBMITTAL INFORMATION**

- Manufactured in compliance with ANSI/AWWA C800 (latest revision)
- Brass components in contact with potable water conform to ASTM B584, UNS C89833 (latest revision) and identified with "NL"
- Certified to NSF/ANSI 61 and NSF/ANSI 372
- Brass components not in contact with potable water conform to ASTM B62 and ASTM B584, UNS C83600 -85-5-5-5 (latest revision)
- Coiled CTS tubing made from Polyethylene or Engineered Polymer Materials
- Stainless steel insert stiffeners designed to optimize flow
- Heavy wall PVC shell and impact resistant rigid meter platform
- Large wrench flats provided for proper installation



A.Y. McDonald Mfg. Co. 4800 Chavenelle Rd Dubuque, IA 52002

Toll Free: 1-800-292-2737 sales@aymcdonald.com

avmcdonald.com

A.Y. McDonald conside