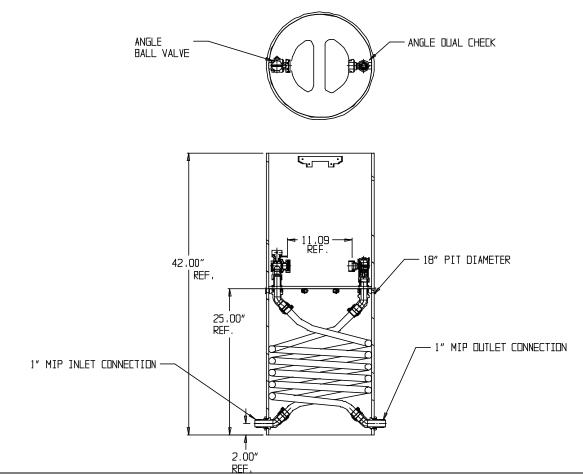

## NL Coil Pit Setter – 790-442QFPP 440X18

MNPT x MNPT

## SUBMITTAL INFORMATION

- Manufactured in compliance with ANSI/AWWA C800 (latest revision)
- Brass components in contact with potable water conform to ASTM B584, UNS C89833 (latest revision) and identified with "NL"
- Certified to NSF/ANSI 61 and NSF/ANSI 372
- Brass components not in contact with potable water conform to ASTM B62 and ASTM B584, UNS C83600 -85-5-5-5 (latest revision)
- Coiled CTS tubing made from Polyethylene or Engineered Polymer Materials
- Stainless steel insert stiffeners designed to optimize flow
- Heavy wall PVC shell and impact resistant rigid meter platform
- Large wrench flats provided for proper installation
- Insert stiffeners required on all flexible plastic connections