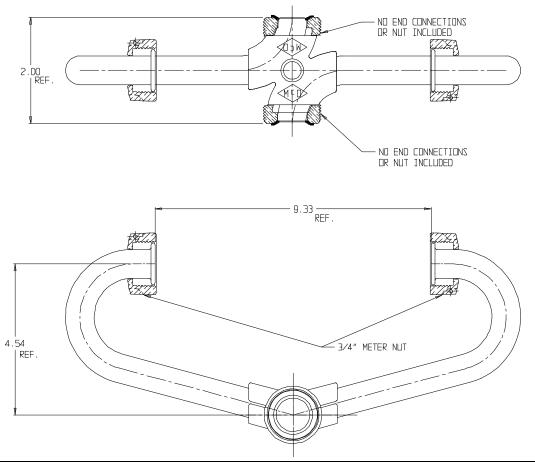

## Inside Setter – 40-3

C Style x C Style

## SUBMITTAL INFORMATION

- Manufactured in compliance with ANSI/AWWA C800 (latest revision)
- Brass components conform to ASTM B62 and ASTM B584, UNS C83600 -85-5-5-5 (latest revision)
- Copper tubing made in compliance with ASTM B75 or B88, UNS C12200 (latest revision)
- Lead free solder joints
- Designed to provide proper meter spacing for ease of installation