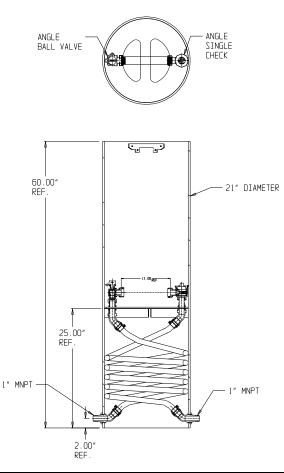

## NL Coil Pit Setter – 790-460QAPP 440X21

MNPT x MNPT

## SUBMITTAL INFORMATION

- Manufactured in compliance with ANSI/AWWA C800 (latest revision)
- Brass components in contact with potable water conform to ASTM B584, UNS C89833 (latest revision) and identified with "NL"
- Certified to NSF/ANSI 61 and NSF/ANSI 372
- Brass components not in contact with potable water conform to ASTM B62 and ASTM B584, UNS C83600 -85-5-5-5 (latest revision)
- Coiled CTS tubing made from Polyethylene or Engineered Polymer Materials
- Stainless steel insert stiffeners designed to optimize flow
- Heavy wall PVC shell and impact resistant rigid meter platform
- Large wrench flats provided for proper installation