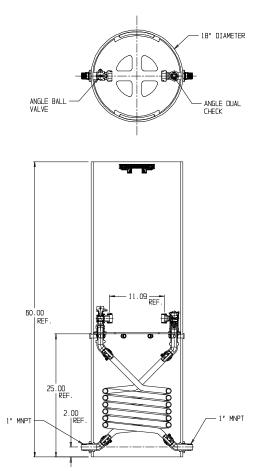

## NL Coil Pit Setter – 790-460QFPP 440X18

MNPT x MNPT

## SUBMITTAL INFORMATION

- Manufactured in compliance with ANSI/AWWA C800 (latest revision)
- Brass components in contact with potable water conform to ASTM B584, UNS C89833 (latest revision) and identified with "NL"
- Certified to NSF/ANSI 61 and NSF/ANSI 372
- Brass components not in contact with potable water conform to ASTM B62 and ASTM B584, UNS C83600 -85-5-5-5 (latest revision)
- Coiled CTS tubing made from Polyethylene or Engineered Polymer Materials
- Stainless steel insert stiffeners designed to optimize flow
- Heavy wall PVC shell and impact resistant rigid meter platform
- Large wrench flats provided for proper installation