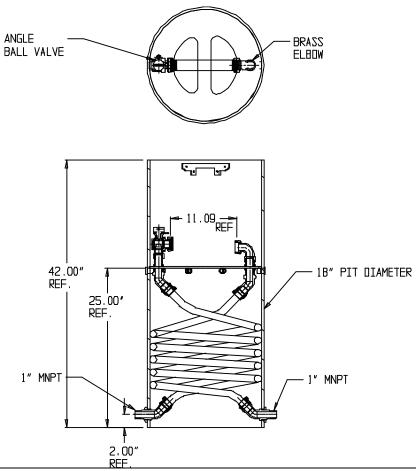

## SUBMITTAL DATA SHEET

NL Coil Pit Setter - 790-442QNPP 440X18

MNPT x MNPT

## **SUBMITTAL INFORMATION**

- Manufactured in compliance with ANSI/AWWA C800 (latest revision)
- Brass components in contact with potable water conform to ASTM B584, UNS C89833 (latest revision) and identified with "NL"
- Certified to NSF/ANSI 61 and NSF/ANSI 372
- Brass components not in contact with potable water conform to ASTM B62 and ASTM B584, UNS C83600 -85-5-5-5 (latest revision)
- Coiled CTS tubing made from Polyethylene or Engineered Polymer Materials
- Stainless steel insert stiffeners designed to optimize flow
- Heavy wall PVC shell and impact resistant rigid meter platform
- Large wrench flats provided for proper installation