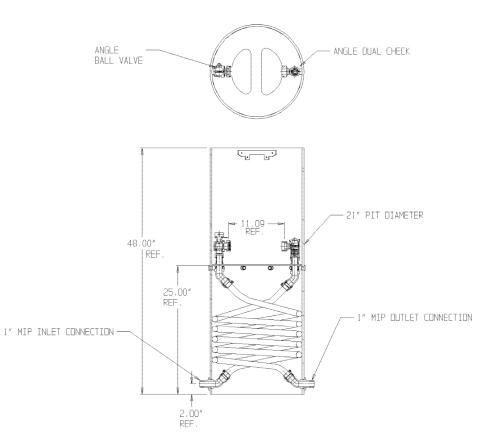

## NL Coil Pit Setter – 790-448QFPP 440X21

MNPT x MNPT

## SUBMITTAL INFORMATION

- Manufactured in compliance with ANSI/AWWA C800 (latest revision)
- Brass components in contact with potable water conform to ASTM B584, UNS C89833 (latest revision) and identified with "NL"
- Certified to NSF/ANSI 61 and NSF/ANSI 372
- Brass components not in contact with potable water conform to ASTM B62 and ASTM B584, UNS C83600 -85-5-5-5 (latest revision)
- Coiled CTS tubing made from Polyethylene or Engineered Polymer Materials
- Stainless steel insert stiffeners designed to optimize flow
- Heavy wall PVC shell and impact resistant rigid meter platform
- Large wrench flats provided for proper installation