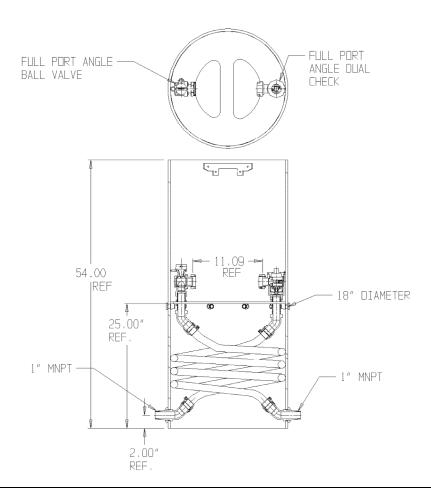

## NL Coil Pit Setter – 790-454KPPP 440X18

MNPT x MNPT

## SUBMITTAL INFORMATION

- Manufactured in compliance with ANSI/AWWA C800 (latest revision)
- Brass components in contact with potable water conform to ASTM B584, UNS C89833 (latest revision) and identified with "NL"
- Certified to NSF/ANSI 61 and NSF/ANSI 372
- Brass components not in contact with potable water conform to ASTM B62 and ASTM B584, UNS C83600 -85-5-5-5 (latest revision)
- Coiled CTS tubing made from Polyethylene or Engineered Polymer Materials
- Stainless steel insert stiffeners designed to optimize flow
- Heavy wall PVC shell and impact resistant rigid meter platform
- Large wrench flats provided for proper installation