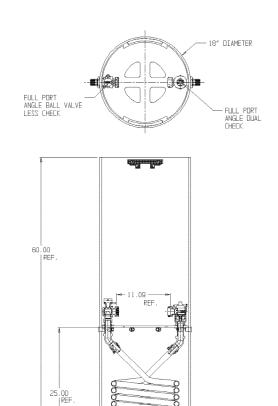

## NL Coil Pit Setter - 790-460TPPP 440X18

MNPT x MNPT

## SUBMITTAL INFORMATION

Manufactured in compliance with ANSI/AWWA C800 (latest revision)

1' MNPT

- Brass components in contact with potable water conform to ASTM B584, UNS C89833 (latest revision) and identified with "NL"
- Certified to NSF/ANSI 61 and NSF/ANSI 372
- Brass components not in contact with potable water conform to ASTM B62 and ASTM B584, UNS C83600 -85-5-5-5 (latest revision)
- Coiled CTS tubing made from Polyethylene or Engineered Polymer Materials
- Stainless steel insert stiffeners designed to optimize flow
- Heavy wall PVC shell and impact resistant rigid meter platform
- Large wrench flats provided for proper installation