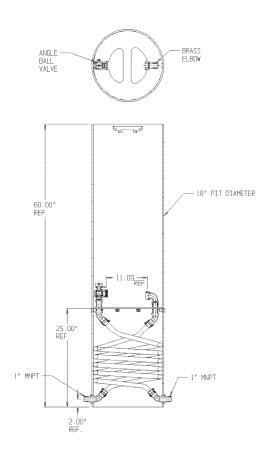

## **SUBMITTAL DATA SHEET**

NL Coil Pit Setter - 790-460QNPP 440X18

MNPT x MNPT

## SUBMITTAL INFORMATION

- Manufactured in compliance with ANSI/AWWA C800 (latest revision)
- Brass components in contact with potable water conform to ASTM B584, UNS C89833 (latest revision) and identified with "NL"
- Certified to NSF/ANSI 61 and NSF/ANSI 372
- Brass components not in contact with potable water conform to ASTM B62 and ASTM B584, UNS C83600 -85-5-5 (latest revision)
- Coiled CTS tubing made from Polyethylene or Engineered Polymer Materials
- Stainless steel insert stiffeners designed to optimize flow
- Heavy wall PVC shell and impact resistant rigid meter platform
- Large wrench flats provided for proper installation