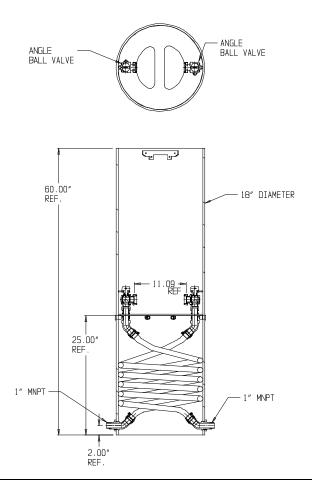

## SUBMITTAL DATA SHEET

NL Coil Pit Setter - 790-460QQPP 440X18

MNPT x MNPT

## SUBMITTAL INFORMATION

- Manufactured in compliance with ANSI/AWWA C800 (latest revision)
- Brass components in contact with potable water conform to ASTM B584, UNS C89833 (latest revision) and identified with "NL"
- Certified to NSF/ANSI 61 and NSF/ANSI 372
- Brass components not in contact with potable water conform to ASTM B62 and ASTM B584, UNS C83600 -85-5-5-5 (latest revision)
- Coiled CTS tubing made from Polyethylene or Engineered Polymer Materials
- Stainless steel insert stiffeners designed to optimize flow
- Heavy wall PVC shell and impact resistant rigid meter platform
- Large wrench flats provided for proper installation