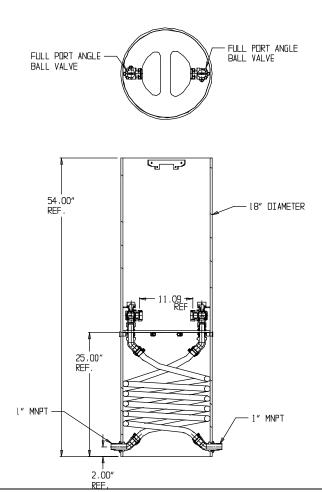

## NL Coil Pit Setter – 790-454KKPP 440X18

MNPT x MNPT

## **SUBMITTAL INFORMATION**

- Manufactured in compliance with ANSI/AWWA C800 (latest revision)
- Brass components in contact with potable water conform to ASTM B584, UNS C89833 (latest revision) and identified with "NL"
- Certified to NSF/ANSI 61 and NSF/ANSI 372
- Brass components not in contact with potable water conform to ASTM B62 and ASTM B584, UNS C83600 -85-5-5-5 (latest revision)
- Coiled CTS tubing made from Polyethylene or Engineered Polymer Materials
- Stainless steel insert stiffeners designed to optimize flow
- Heavy wall PVC shell and impact resistant rigid meter platform
- Large wrench flats provided for proper installation