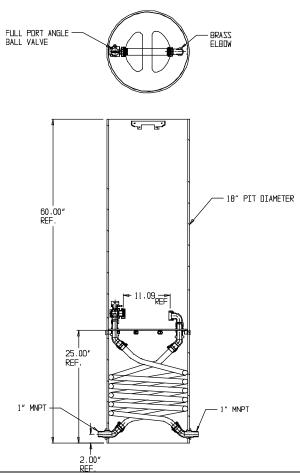

## NL Coil Pit Setter - 790-460KNPP 440X18

MNPT x MNPT

## **SUBMITTAL INFORMATION**

- Manufactured in compliance with ANSI/AWWA C800 (latest revision)
- Brass components in contact with potable water conform to ASTM B584, UNS C89833 (latest revision) and identified with "NL"
- Certified to NSF/ANSI 61 and NSF/ANSI 372
- Brass components not in contact with potable water conform to ASTM B62 and ASTM B584, UNS C83600 -85-5-5-5 (latest revision)
- Coiled CTS tubing made from Polyethylene or Engineered Polymer Materials
- Stainless steel insert stiffeners designed to optimize flow
- Heavy wall PVC shell and impact resistant rigid meter platform
- Large wrench flats provided for proper installation