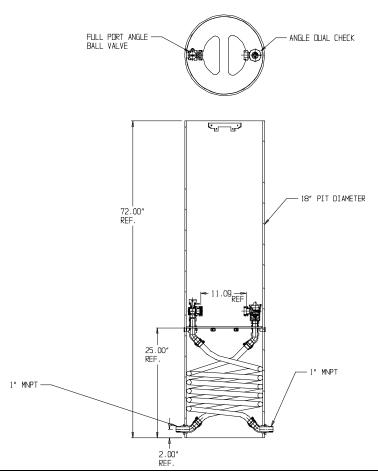

## SUBMITTAL DATA SHEET

## NL Coil Pit Setter - 790-472KFPP 440X18

MNPT x MNPT

## SUBMITTAL INFORMATION

- Manufactured in compliance with ANSI/AWWA C800 (latest revision)
- Brass components in contact with potable water conform to ASTM B584, UNS C89833 (latest revision) and identified with "NL"
- Certified to NSF/ANSI 61 and NSF/ANSI 372
- Brass components not in contact with potable water conform to ASTM B62 and ASTM B584, UNS C83600 -85-5-5-5 (latest revision)
- Coiled CTS tubing made from Polyethylene or Engineered Polymer Materials
- Stainless steel insert stiffeners designed to optimize flow
- Heavy wall PVC shell and impact resistant rigid meter platform
- Large wrench flats provided for proper installation