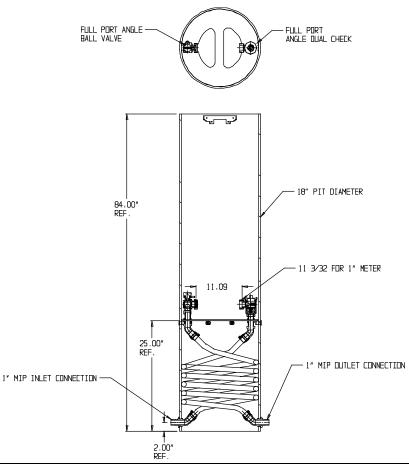

## NL Coil Pit Setter - 790-484KPPP 440X18

MNPT x MNPT

## **SUBMITTAL INFORMATION**

- Manufactured in compliance with ANSI/AWWA C800 (latest revision)
- Brass components in contact with potable water conform to ASTM B584, UNS C89833 (latest revision) and identified with "NL"
- Certified to NSF/ANSI 61 and NSF/ANSI 372
- Brass components not in contact with potable water conform to ASTM B62 and ASTM B584, UNS C83600 -85-5-5-5 (latest revision)
- Coiled CTS tubing made from Polyethylene or Engineered Polymer Materials
- Stainless steel insert stiffeners designed to optimize flow
- Heavy wall PVC shell and impact resistant rigid meter platform
- Large wrench flats provided for proper installation