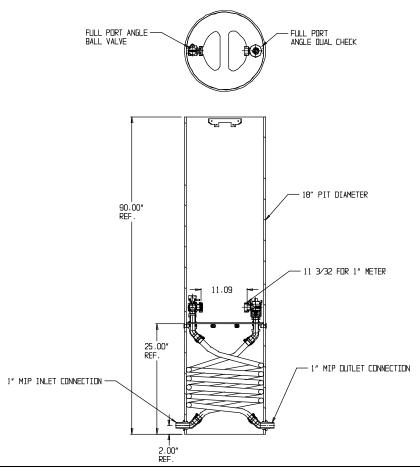

## NL Coil Pit Setter - 790-490KPPP 440X18

MNPT x MNPT

## **SUBMITTAL INFORMATION**

- Manufactured in compliance with ANSI/AWWA C800 (latest revision)
- Brass components in contact with potable water conform to ASTM B584, UNS C89833 (latest revision) and identified with "NL"
- Certified to NSF/ANSI 61 and NSF/ANSI 372
- Brass components not in contact with potable water conform to ASTM B62 and ASTM B584, UNS C83600 -85-5-5-5 (latest revision)
- Coiled CTS tubing made from Polyethylene or Engineered Polymer Materials
- Stainless steel insert stiffeners designed to optimize flow
- Heavy wall PVC shell and impact resistant rigid meter platform
- Large wrench flats provided for proper installation