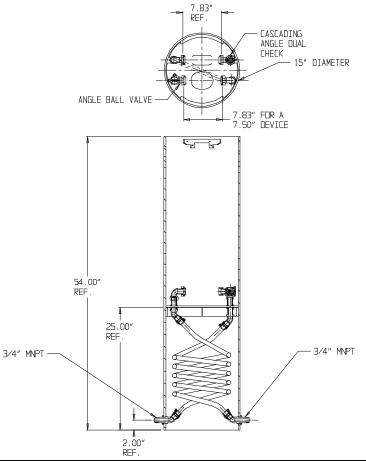

## NL Coil Pit Setter - 792-254QFPP 330X15X7.50X992

MNPT x MNPT

## SUBMITTAL INFORMATION

- Manufactured in compliance with ANSI/AWWA C800 (latest revision)
- Brass components in contact with potable water conform to ASTM B584, UNS C89833 (latest revision) and identified with "NL"
- Certified to NSF/ANSI 61 and NSF/ANSI 372
- Brass components not in contact with potable water conform to ASTM B62 and ASTM B584, UNS C83600 -85-5-5-5 (latest revision)
- Coiled CTS tubing made from Polyethylene or Engineered Polymer Materials
- Stainless steel insert stiffeners designed to optimize flow
- Heavy wall PVC shell and impact resistant rigid meter platform
- Large wrench flats provided for proper installation