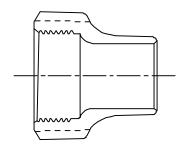

## **SUBMITTAL DATA SHEET**

Service Fitting - 4700

Copper Tube Nut

| PART NO. | MODEL | SIZE  |
|----------|-------|-------|
| 4119-217 | 4700  | l/2   |
| 4116-146 | 4700  | 3/4   |
| 4116-147 | 4700  | 1     |
| 4121-229 | 4700  | 1 1/4 |
| 4122-221 | 4700  | 1 1/2 |
| 4116-212 | 4700  | 2     |

## **SUBMITTAL INFORMATION**

- Manufactured in compliance with ANSI/AWWA C800 (latest revision)
- Brass components conform to ASTM B62 and ASTM B584, UNS C83600 -85-5-5 (latest revision)
- Large wrench flats provided for proper installation