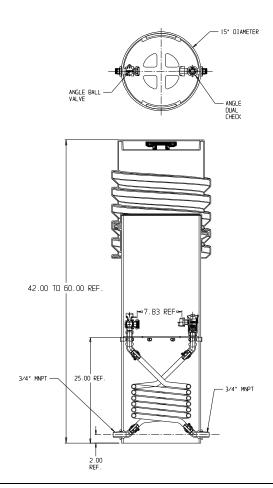

## SUBMITTAL DATA SHEET

NL Coil Pit Setter - 795-260QFPP 330X15

MNPT x MNPT

## SUBMITTAL INFORMATION

- Manufactured in compliance with ANSI/AWWA C800 (latest revision)
- Brass components in contact with potable water conform to ASTM B584, UNS C89833 (latest revision) and identified with "NL"
- Certified to NSF/ANSI 61 and NSF/ANSI 372
- Brass components not in contact with potable water conform to ASTM B62 and ASTM B584, UNS C83600 -85-5-5-5 (latest revision)
- Coiled CTS tubing made from Polyethylene or Engineered Polymer Materials
- Stainless steel insert stiffeners designed to optimize flow
- Heavy wall PVC shell and impact resistant rigid meter platform
- Large wrench flats provided for proper installation