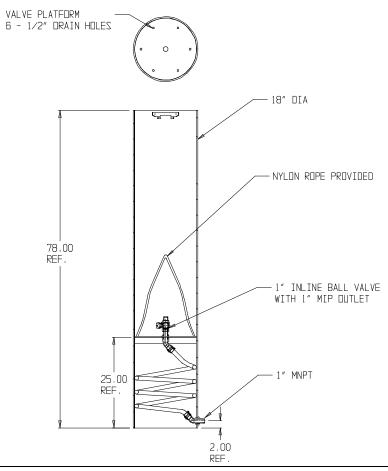

## SUBMITTAL DATA SHEET

NL Coil Pit Setter - 793-478I-P- 400X18

**MNPT** 

## **SUBMITTAL INFORMATION**

- Manufactured in compliance with ANSI/AWWA C800 (latest revision)
- Brass components in contact with potable water conform to ASTM B584, UNS C89833 (latest revision) and identified with "NL"
- Certified to NSF/ANSI 61 and NSF/ANSI 372
- Brass components not in contact with potable water conform to ASTM B62 and ASTM B584, UNS C83600 -85-5-5-5 (latest revision)
- Coiled CTS tubing made from Polyethylene or Engineered Polymer Materials
- Stainless steel insert stiffeners designed to optimize flow
- Heavy wall PVC shell and impact resistant rigid meter platform
- Large wrench flats provided for proper installation