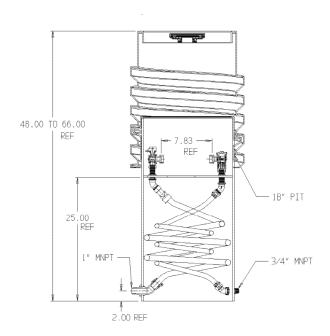

## SUBMITTAL DATA SHEET

NL Coil Pit Setter - 796-266QFPP 430X18

## SUBMITTAL INFORMATION

- Manufactured in compliance with ANSI/AWWA C800 (latest revision)
- Brass components in contact with potable water conform to ASTM B584, UNS C89833 (latest revision) and identified with "NL"
- Certified to NSF/ANSI 61 and NSF/ANSI 372
- Brass components not in contact with potable water conform to ASTM B62 and ASTM B584, UNS C83600 -85-5-5-5 (latest revision)
- Coiled CTS tubing made from Polyethylene or Engineered Polymer Materials
- Stainless steel insert stiffeners designed to optimize flow
- Heavy wall PVC shell and Polyethylene extension with impact resistant rigid meter platform
- Large wrench flats provided for proper installation