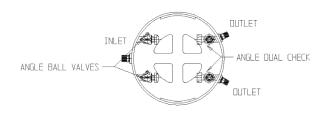

## SUBMITTAL DATA SHEET

NL Coil Pit Setter - 796-266QFPP 430X18

## SUBMITTAL INFORMATION

- Manufactured in compliance with ANSI/AWWA C800 (latest revision)
- Brass components in contact with potable water conform to ASTM B584, UNS C89833 (latest revision) and identified with "NL"
- Certified to NSF/ANSI 61 and NSF/ANSI 372
- Brass components not in contact with potable water conform to ASTM B62 and ASTM B584, UNS C83600 -85-5-5-5 (latest revision)
- Coiled CTS tubing made from Polyethylene or Engineered Polymer Materials
- Stainless steel insert stiffeners designed to optimize flow
- Heavy wall PVC shell and Polyethylene extension with impact resistant rigid meter platform
- Large wrench flats provided for proper installation