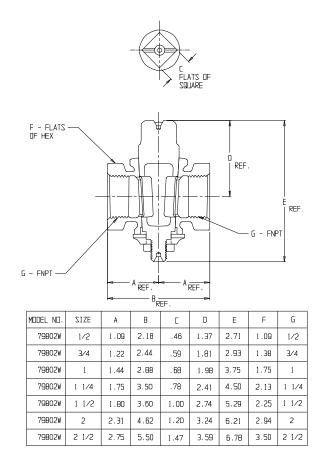

## SUBMITTAL DATA SHEET

NL Plug Style Curb Stop - 79802W

FNPT x FNPT

## **SUBMITTAL INFORMATION**

- Manufactured in compliance with ANSI/AWWA C800 (latest revision)
- Brass components in contact with potable water conform to ASTM B584, UNS C89833 (latest revision) and identified with "NL"
- Certified to NSF/ANSI 61 and NSF/ANSI 372
- Brass components not in contact with potable water conform to ASTM B62 and ASTM B584, UNS C83600 -85-5-5-5 (latest revision)
- Large wrench flats provided for proper installation
- ½" 1" rated for 100 PSIG water pressure
- 1 1/4" 2 1/2" rated for 80 PSIG water pressure