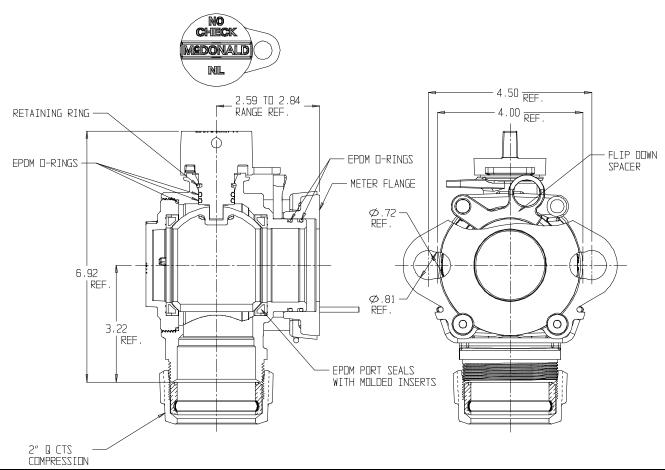

## NL Ball Style Meter Stop – 7E4612BQ 2

CTS Compression x Meter

## SUBMITTAL INFORMATION

- Manufactured in compliance with ANSI/AWWA C800 (latest revision)
- Brass components in contact with potable water conform to ASTM B584, UNS C89833 (latest revision) and identified with "NL"
- Certified to NSF/ANSI 61 and NSF/ANSI 372
- Brass components not in contact with potable water conform to ASTM B62 and ASTM B584, UNS C83600 -85-5-5-5 (latest revision)
- PTFE coated brass ball
- Rated for 300 PSIG water pressure
- Blow out proof EPDM port seals
- End piece joint sealed with an EPDM o-ring and thread locker