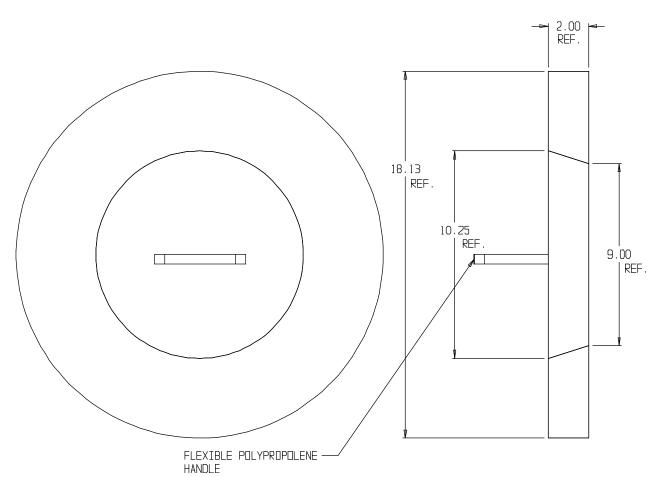

## Pit Setter - 80-C2 18x2.00

Closed Cell Foam Insulating Cushions

## SUBMITTAL INFORMATION

- Manufactured in compliance with ANSI/AWWA C800 (latest revision)
- Brass components conform to ASTM B62 and ASTM B584, UNS C83600 -85-5-5-5 (latest revision)
- Copper tubing made in compliance with ASTM B75 or B88, UNS C12200 (latest revision)
- Lead free solder joints
- Heavy wall PVC shell
- Large wrench flats provided for proper installation