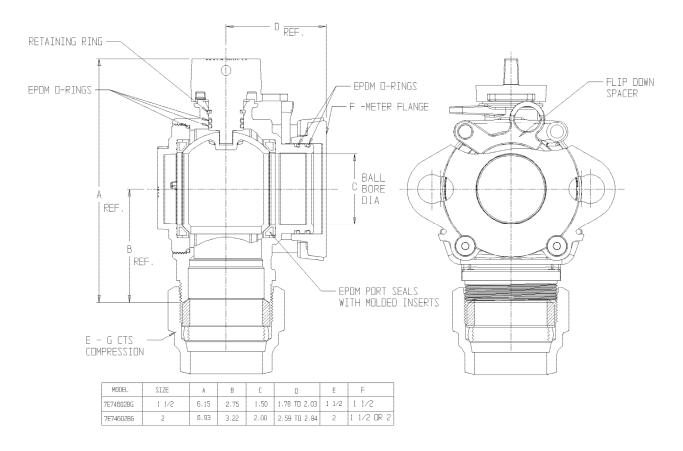

## NL Ball Style Meter Stop – 7E4602BG

G CTS Compression x Meter

## SUBMITTAL INFORMATION

- Manufactured in compliance with ANSI/AWWA C800 (latest revision)
- Brass components in contact with potable water conform to ASTM B584, UNS C89833 (latest revision) and identified with "NL"
- Certified to NSF/ANSI 61 and NSF/ANSI 372
- Brass components not in contact with potable water conform to ASTM B62 and ASTM B584, UNS C83600 -85-5-5-5 (latest revision)
- PTFE coated brass ball
- Rated for 300 PSIG water pressure
- Blow out proof EPDM port seals
- End piece joint sealed with an EPDM o-ring and thread locker