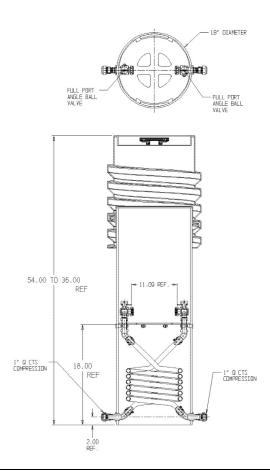

## NL Coil Pit Setter - 795E454KKQQ 440X18

## SUBMITTAL INFORMATION

- Manufactured in compliance with ANSI/AWWA C800 (latest revision)
- Brass components in contact with potable water conform to ASTM B584, UNS C89833 (latest revision) and identified with "NL"
- Certified to NSF/ANSI 61 and NSF/ANSI 372
- Brass components not in contact with potable water conform to ASTM B62 and ASTM B584, UNS C83600 -85-5-5-5 (latest revision)
- Coiled CTS tubing made from Polyethylene or Engineered Polymer Materials
- Stainless steel insert stiffeners designed to optimize flow
- Heavy wall PVC shell and Polyethylene extension with impact resistant rigid meter platform
- Large wrench flats provided for proper installation