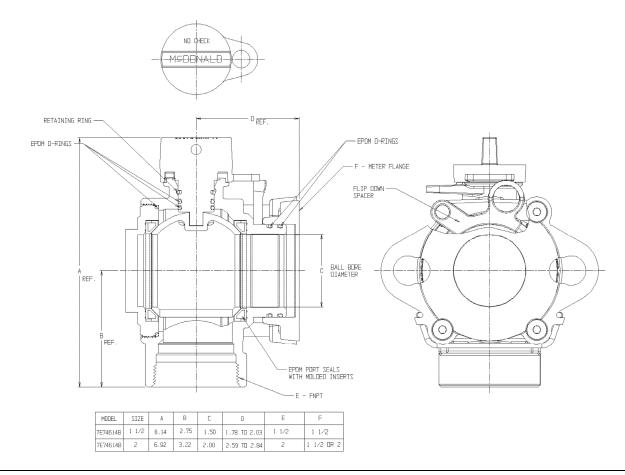

## NL Ball Style Meter Stop - 7E4614B

## **SUBMITTAL INFORMATION**

- Manufactured in compliance with ANSI/AWWA C800 (latest revision)
- Brass components in contact with potable water conform to ASTM B584, UNS C89833 (latest revision) and identified with "NL"
- Certified to NSF/ANSI 61 and NSF/ANSI 372
- Brass components not in contact with potable water conform to ASTM B62 and ASTM B584, UNS C83600 -85-5-5-5 (latest revision)
- PTFE coated brass ball
- Rated for 300 PSIG water pressure
- Blow out proof EPDM port seals
- End piece joint sealed with an EPDM o-ring and thread locker
- 360° Rotation cap & stem