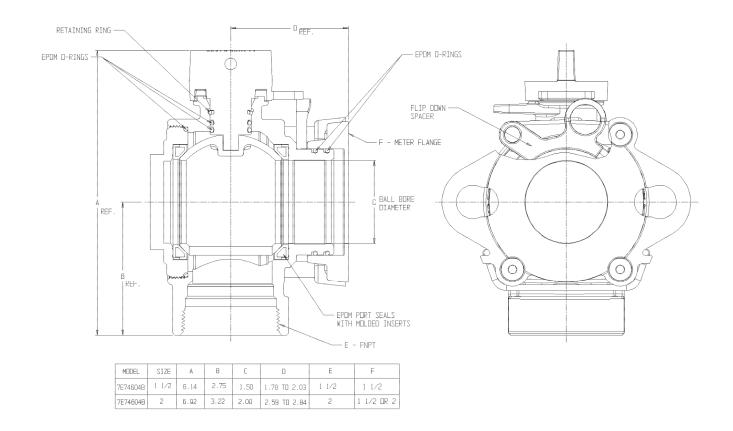

## NL Ball Style Meter Stop – 7E4604B

## **SUBMITTAL INFORMATION**

- Manufactured in compliance with ANSI/AWWA C800 (latest revision)
- Brass components in contact with potable water conform to ASTM B584, UNS C89833 (latest revision) and identified with "NL"
- Certified to NSF/ANSI 61 and NSF/ANSI 372
- Brass components not in contact with potable water conform to ASTM B62 and ASTM B584, UNS C83600 -85-5-5-5 (latest revision)
- PTFE coated brass ball
- Valve rated for 300 PSIG water pressure, end connections not to exceed rated pipe pressures.
- Blow out proof EPDM port seals
- End piece joint sealed with an EPDM o-ring and thread locker