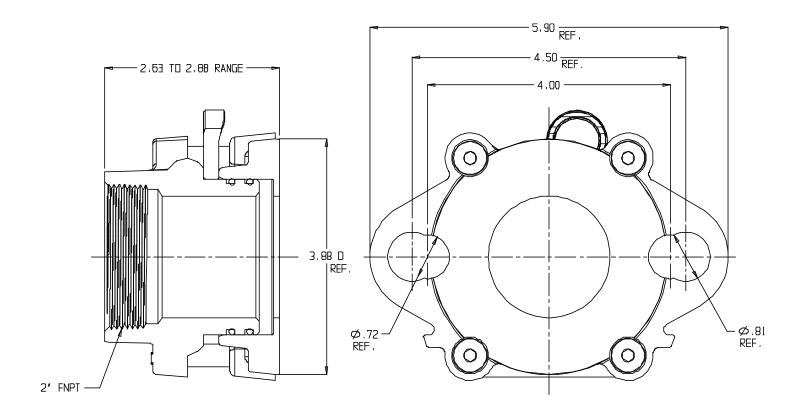

## NL Meter Coupling - 7E610FD 2

## SUBMITTAL INFORMATION

- Manufactured in compliance with ANSI/AWWA C800 (latest revision)
- Brass components in contact with potable water conform to ASTM B584, UNS C89833 (latest revision) and identified with "NL"
- Certified to NSF/ANSI 61 and NSF/ANSI 372
- Brass components not in contact with potable water conform to ASTM B62 and ASTM B584, UNS C83600 -85-5-5-5 (latest revision)
- Large wrench area provided for proper installation