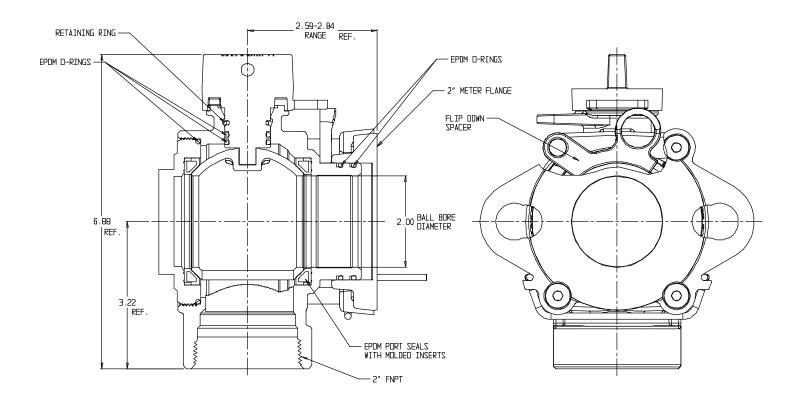

## NL Ball Style Meter Stop – 7E4604B 2

FNPT x Meter

## SUBMITTAL INFORMATION

- Manufactured in compliance with ANSI/AWWA C800 (latest revision)
- Brass components in contact with potable water conform to ASTM B584, UNS C89833 (latest revision) and identified with "NL"
- Certified to NSF/ANSI 61 and NSF/ANSI 372
- Brass components not in contact with potable water conform to ASTM B62 and ASTM B584, UNS C83600 -85-5-5-5 (latest revision)
- PTFE coated brass ball
- Rated for 300 PSIG water pressure
- Blow out proof EPDM port seals
- End piece joint sealed with an EPDM o-ring and thread locker