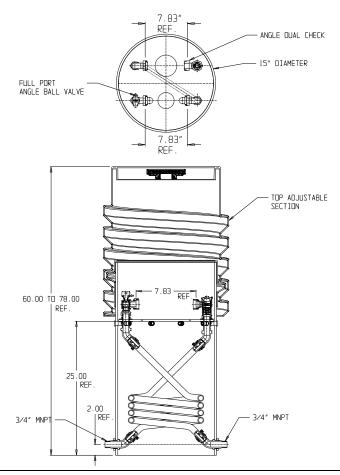

## SUBMITTAL DATA SHEET

NL Coil Pit Setter - 797-278KFPP 330X15X7.50

MNPT x MNPT

## SUBMITTAL INFORMATION

- Manufactured in compliance with ANSI/AWWA C800 (latest revision)
- Brass components in contact with potable water conform to ASTM B584, UNS C89833 (latest revision) and identified with "NL"
- Certified to NSF/ANSI 61 and NSF/ANSI 372
- Brass components not in contact with potable water conform to ASTM B62 and ASTM B584, UNS C83600 -85-5-5-5 (latest revision)
- Coiled CTS tubing made from Polyethylene or Engineered Polymer Materials
- Stainless steel insert stiffeners designed to optimize flow
- Heavy wall PVC shell and impact resistant rigid meter platform
- Large wrench flats provided for proper installation