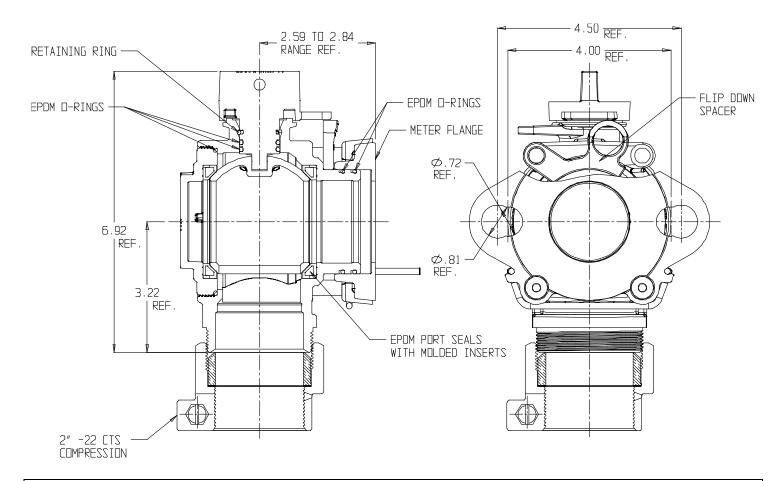

## NL Ball Style Meter Stop - 7E4602B-22 2

-22 CTS Compression x Meter

## SUBMITTAL INFORMATION

- Manufactured in compliance with ANSI/AWWA C800 (latest revision)
- Brass components in contact with potable water conform to ASTM B584, UNS C89833 (latest revision) and identified with "NL"
- Certified to NSF/ANSI 61 and NSF/ANSI 372
- Brass components not in contact with potable water conform to ASTM B62 and ASTM B584, UNS C83600 -85-5-5-5 (latest revision)
- PTFE coated brass ball
- Rated for 300 PSIG water pressure
- Blow out proof EPDM port seals
- End piece joint sealed with an EPDM o-ring and thread locker