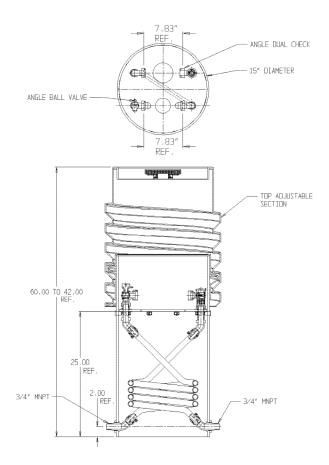

## NL Coil Pit Setter - 797-260QFPP 330X15X7.50

MNPT x MNPT

## SUBMITTAL INFORMATION

- Manufactured in compliance with ANSI/AWWA C800 (latest revision)
- Brass components in contact with potable water conform to ASTM B584, UNS C89833 (latest revision) and identified with "NL"
- Certified to NSF/ANSI 61 and NSF/ANSI 372
- Brass components not in contact with potable water conform to ASTM B62 and ASTM B584, UNS C83600 -85-5-5-5 (latest revision)
- Coiled CTS tubing made from Polyethylene or Engineered Polymer Materials
- Stainless steel insert stiffeners designed to optimize flow
- Heavy wall PVC shell and impact resistant rigid meter platform
- Large wrench flats provided for proper installation