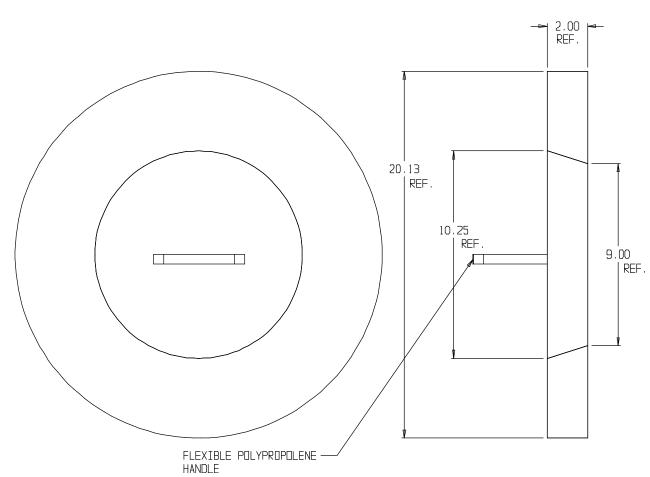

## Pit Setter - 80-C2 20x2.00

Closed Cell Foam Insulating Cushions

## SUBMITTAL INFORMATION

- Manufactured in compliance with ANSI/AWWA C800 (latest revision)
- Brass components conform to ASTM B62 and ASTM B584, UNS C83600 -85-5-5-5 (latest revision)
- Copper tubing made in compliance with ASTM B75 or B88, UNS C12200 (latest revision)
- Lead free solder joints
- Heavy wall PVC shell
- Large wrench flats provided for proper installation