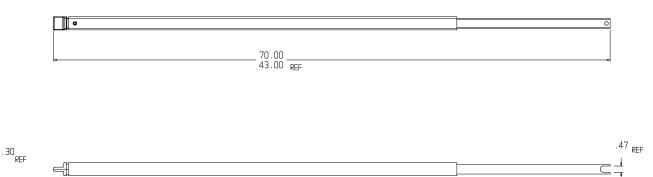

## Curb Boxes – 5500SS 48x84

Shut off rod assembly

## SUBMITTAL INFORMATION

- Brass components not in contact with potable water conform to ASTM B62 and ASTM B584, UNS C83600 -85-5-5-5 (latest revision) or ASTM B584, UNS C84400 -81-3-7-9 (latest revision)
- Shut off assembly made of square stainless steel tubing