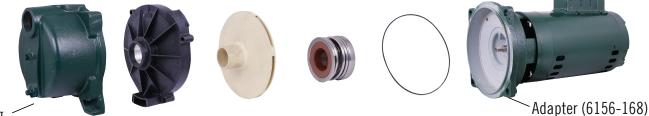

## **89000 Series Repair Parts**

Self Priming Sprinkler Pumps Repair Parts

Casing

| Model No. | Imp/Dif Kit | Seal Kit | Casing   | Adapter  |
|-----------|-------------|----------|----------|----------|
| 89100     | 6156-137    | 6156-142 | 6156-146 | 6156-168 |
| 89150     | 6156-138    | 6156-142 | 6156-146 | 6156-168 |
| 89200     | 6156-139    | 6156-142 | 6156-146 | 6156-168 |

\*Imp/Dif Kit includes - impeller, diffuser, rotary seal, housing o-ring, seal ring, and diffuser screws \*Seal Kit includes - rotary seal, housing o-ring and seal ring

NO-LEAD: The weighted average of the wetted surface of this no-lead product contacted by consumable water contains less than one quarter of one percent (0.25%) lead.