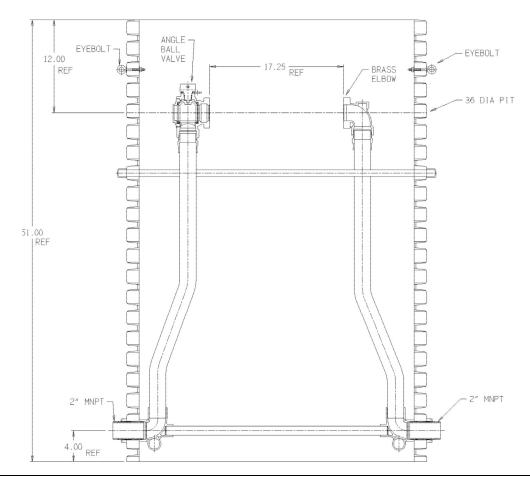

## NL Pit Setter - 780-754WNPP 770X36

MNPT x MNPT

## SUBMITTAL INFORMATION

- Manufactured in compliance with ANSI/AWWA C800 (latest revision)
- Brass components in contact with potable water conform to ASTM B584, UNS C89833 (latest revision) and identified with "NL"
- Certified to NSF/ANSI 372
- Brass components not in contact with potable water conform to ASTM B62 and ASTM B584, UNS C83600 -85-5-5-5 (latest revision)
- Copper tubing made in compliance with ASTM B75 or B88, UNS C12200 (latest revision)
- Lead free solder joints
- Heavy wall PVC shell
- Large wrench flats provided for proper installation