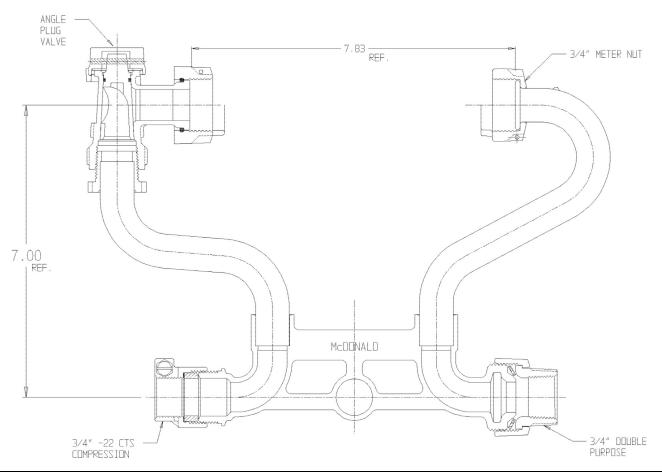

## NL Meter Setter - 726-207LX2D 33

-22 CTS Compression X Double Purpose

## SUBMITTAL INFORMATION

- Manufactured in compliance with ANSI/AWWA C800 (latest revision)
- Brass components in contact with potable water conform to ASTM B584, UNS C89833 (latest revision) and identified with "NL"
- Certified to NSF/ANSI 61 (reference height restrictions) and NSF/ANSI 372
- Brass components not in contact with potable water conform to ASTM B62 and ASTM B584, UNS C83600 -85-5-5-5 (latest revision)
- Copper tubing made in compliance with ASTM B75 or B88, UNS C12200 (latest revision)
- Lead free solder joints
- Designed to provide proper meter spacing for ease of installation
- Padlock wings standard on all valves
- Insert stiffeners required on all flexible plastic connections