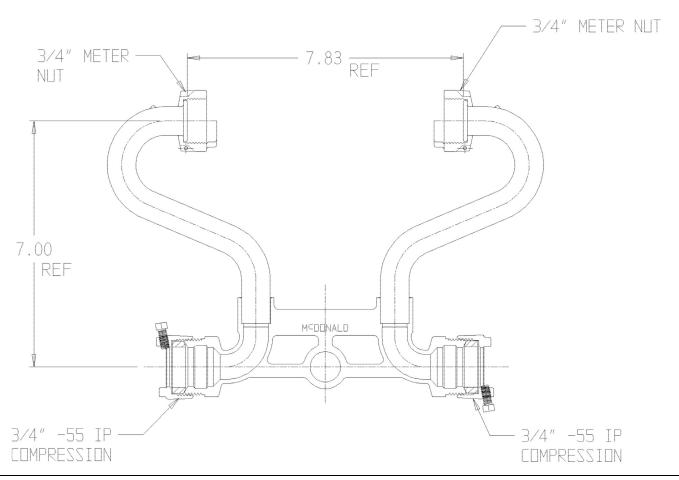

## SUBMITTAL DATA SHEET

NL Meter Setter - 722-207XX55 33

-55 IP Compression x -55 IP Compression

## SUBMITTAL INFORMATION

- Manufactured in compliance with ANSI/AWWA C800 (latest revision)
- Brass components in contact with potable water conform to ASTM B584, UNS C89833 (latest revision) and identified with "NL"
- Certified to NSF/ANSI 61 (reference height restrictions) and NSF/ANSI 372
- Brass components not in contact with potable water conform to ASTM B62 and ASTM B584, UNS C83600 -85-5-5-5 (latest revision)
- Copper tubing made in compliance with ASTM B75 or B88, UNS C12200 (latest revision)
- Lead free solder joints
- Designed to provide proper meter spacing for ease of installation
- Padlock wings standard on all valves