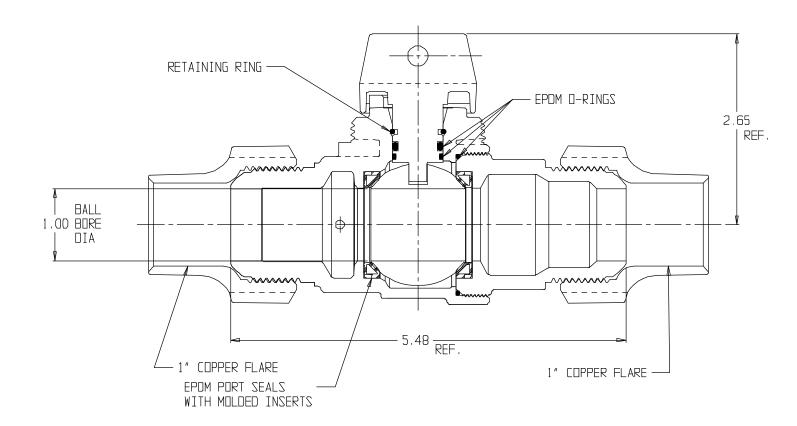

## SUBMITTAL DATA SHEET

NL Ball Style Curb Stop - 76104 1

Copper Flare x Copper Flare

## **SUBMITTAL INFORMATION**

- Manufactured in compliance with ANSI/AWWA C800 (latest revision)
- Brass components in contact with potable water conform to ASTM B584, UNS C89833 (latest revision) and identified with "NL"
- Certified to NSF/ANSI 61 and NSF/ANSI 372
- Brass components not in contact with potable water conform to ASTM B62 and ASTM B584, UNS C83600 -85-5-5-5 (latest revision)
- PTFE coated brass ball
- Valve rated for 300 PSIG water pressure, end connections not to exceed rated pipe pressures.
- Blow out proof EPDM port seals
- End piece joint sealed with an EPDM o-ring and thread locker