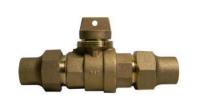

## SUBMITTAL DATA SHEET

NL Ball Style Curb Stop - 76104 1

Copper Flare x Copper Flare

## **SUBMITTAL INFORMATION**

- Manufactured in compliance with ANSI/AWWA C800 (latest revision)
- Brass components in contact with potable water conform to ASTM B584, UNS C89833 (latest revision) and identified with "NL"
- Certified to NSF/ANSI 61 and NSF/ANSI 372
- Brass components not in contact with potable water conform to ASTM B62 and ASTM B584, UNS C83600 -85-5-5-5 (latest revision)
- PTFE coated brass ball
- Valve rated for 300 PSIG water pressure, end connections not to exceed rated pipe pressures.
- Blow out proof EPDM port seals
- End piece joint sealed with an EPDM o-ring and thread locker