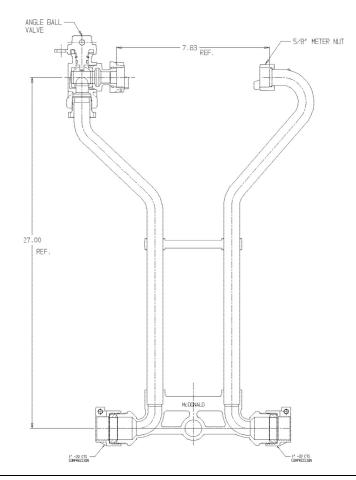

## SUBMITTAL DATA SHEET

NL Meter Setter - 722-127WX22 44

-22 CTS Compression x -22 CTS Compression

## SUBMITTAL INFORMATION

- Manufactured in compliance with ANSI/AWWA C800 (latest revision)
- Brass components in contact with potable water conform to ASTM B584, UNS C89833 (latest revision) and identified with "NL"
- Certified to NSF/ANSI 61 (reference height restrictions) and NSF/ANSI 372
- Brass components not in contact with potable water conform to ASTM B62 and ASTM B584, UNS C83600 -85-5-5-5 (latest revision)
- Copper tubing made in compliance with ASTM B75 or B88, UNS C12200 (latest revision)
- Lead free solder joints
- Designed to provide proper meter spacing for ease of installation
- Padlock wings standard on all valves
- Insert stiffeners required on all flexible plastic connections