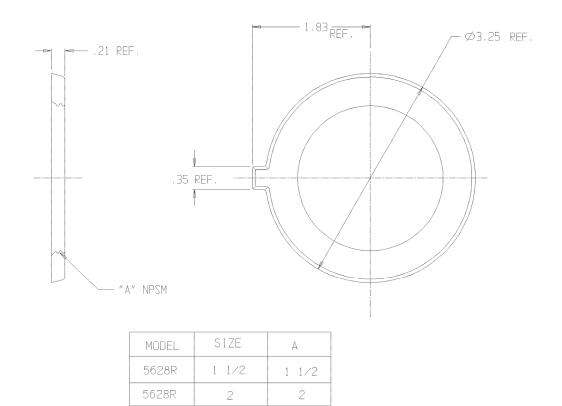

## **SUBMITTAL DATA SHEET**

Curb Boxes - 5628R

Minn Pattern Support Ring





## **SUBMITTAL INFORMATION**

• Brass components conform to ASTM B62 and ASTM B584, UNS C83600 -85-5-5-5 (latest revision) or ASTM B584, UNS C84400 -81-3-7-9 (latest revision)



**A.Y. McDonald Mfg. Co.** 4800 Chavenelle Rd Dubuque, IA 52002

**Toll Free:** 1-800-292-2737 sales@aymcdonald.com

aymcdonald.com

A.Y. McDonald considers the information on this assembly drawing correct when published. Item and option availability, including specifications, are subject to change without notice.

Submitted by: 07-21