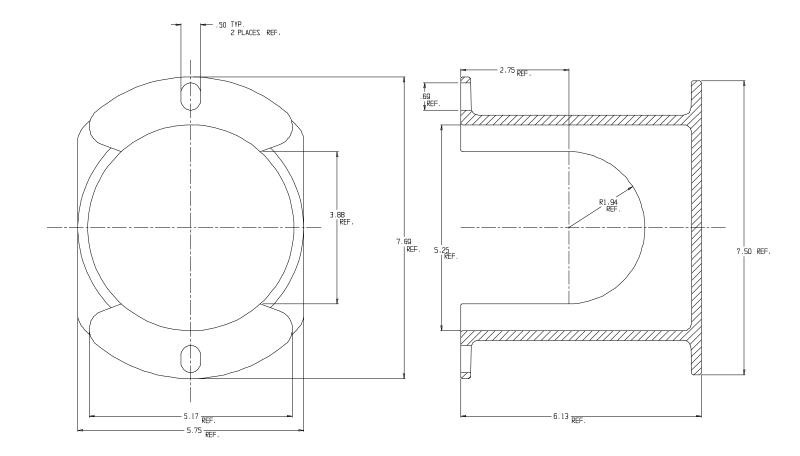

## **SUBMITTAL DATA SHEET**

Curb Boxes - 5631FP

Arch Pattern Foot Piece

## **SUBMITTAL INFORMATION**

- Brass components conform to ASTM B62 and ASTM B584, UNS C83600 -85-5-5 (latest revision) or ASTM B584, UNS C84400 -81-3-7-9 (latest revision)
- Lid and Base made of Cast Iron per ASTM A48, Class 25
- Upper Section made of steel pipe
- Coated with black dip