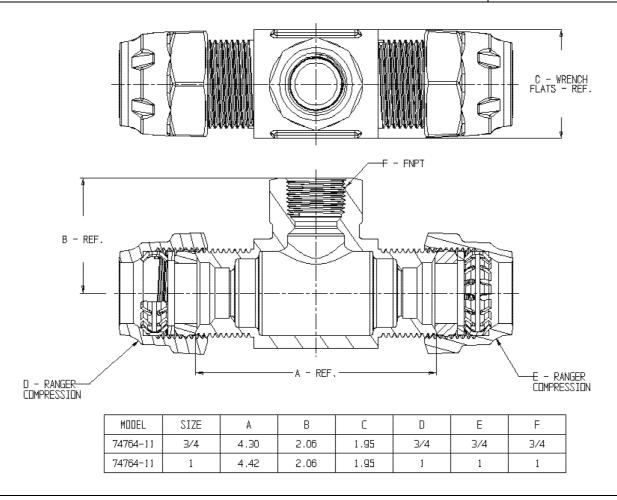

## **SUBMITTAL DATA SHEET**

NL Service Fitting – 74764-11

## SUBMITTAL INFORMATION

- Manufactured in compliance with ANSI/AWWA C800 (latest revision)
- Brass components in contact with potable water conform to ASTM B584, UNS C89833 (latest revision) and identified with "NL"
- Certified to NSF/ANSI 61 and NSF/ANSI 372
- Brass components not in contact with potable water conform to ASTM B62 and ASTM B584, UNS C83600 -85-5-5-5 (latest revision)
- Large wrench flats provided for proper installation
- Insert stiffeners required on all flexible plastic connections