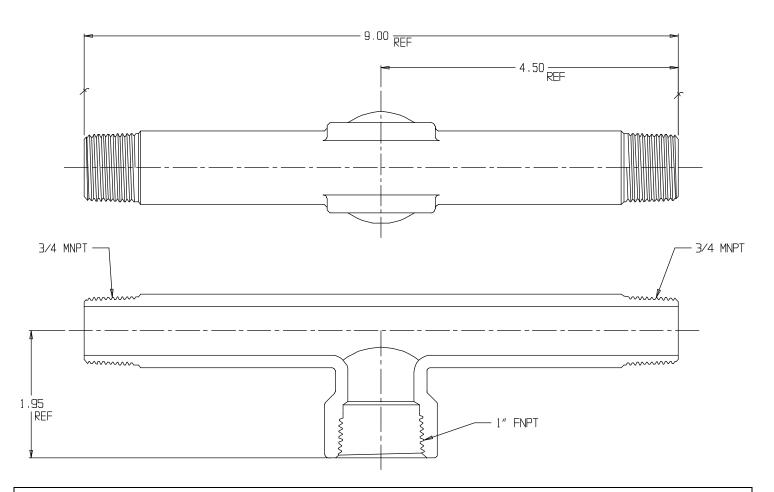

## SUBMITTAL DATA SHEET

NL Service Fitting - 74763F 3/4x1x9

MNPT x MNPT x -22 CTS Compression

## SUBMITTAL INFORMATION

- Manufactured in compliance with ANSI/AWWA C800 (latest revision)
- Brass components in contact with potable water conform to ASTM B584, UNS C89833 (latest revision) and identified with "NL"
- Certified to NSF/ANSI 61 and NSF/ANSI 372
- Brass components not in contact with potable water conform to ASTM B62 and ASTM B584, UNS C83600 -85-5-5-5 (latest revision)
- Large wrench flats provided for proper installation
- Insert stiffeners required on all flexible plastic connections